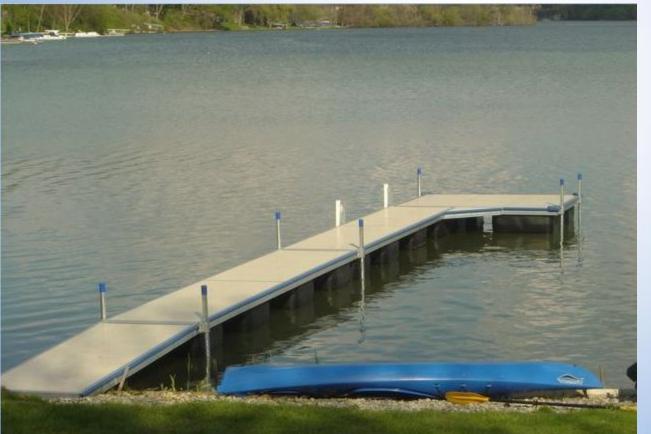

# Fishing Dock: 50'

### \$4000

Aluminum & Composite Floating Dock

### Aluminum & Cedar or composite