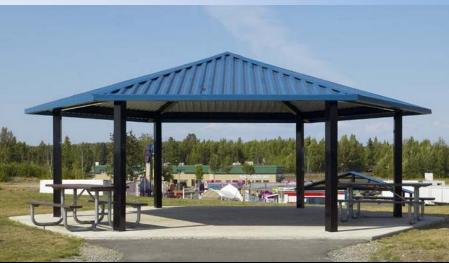

# LLWHA 2016+ Horizon Projects

- Covered Shelter at beach
- Fishing Dock
- Resting benches for walkers in commons
- Picnic tables @ beach & boardwalk

# **Beach Vision**



### Beach Shade Structure



\$6000

#### Pole Structure & Canvas Roof



\$8000

#### Metal Structure and Metal Roof





# Fishing Dock: 50'

### \$4000

Aluminum & Composite Floating Dock

### \$3000

### Aluminum & Cedar or composite



### Park Benches & Picnic Tables @ Commons (S. Creek, Trailhead, Boat Launch



6ft Rectangular Thermoplastic Coated Metal Picnic Table

- · 6-ft. expanded metal table
- All-purpose picnic table
- 8 Color Options

\$649.00 / EA SAVE 30%



6ft Hex Picnic Table - Recycled Plastic - Cedar

- 100% recycled plastic
- Withstands the elements
- Will never rot or splinter

\$749.00/EA



Everest Series 46 Square Picnic Table

- Walk-through design
- Attractive as it is durable
- Seats 8

\$739.00 / EA SAVE 32%



6ft Rectangular A-Frame Picnic Table - Recycled Plastic - Cedar

- 100% recycled plastic
- Perfect for schools and park