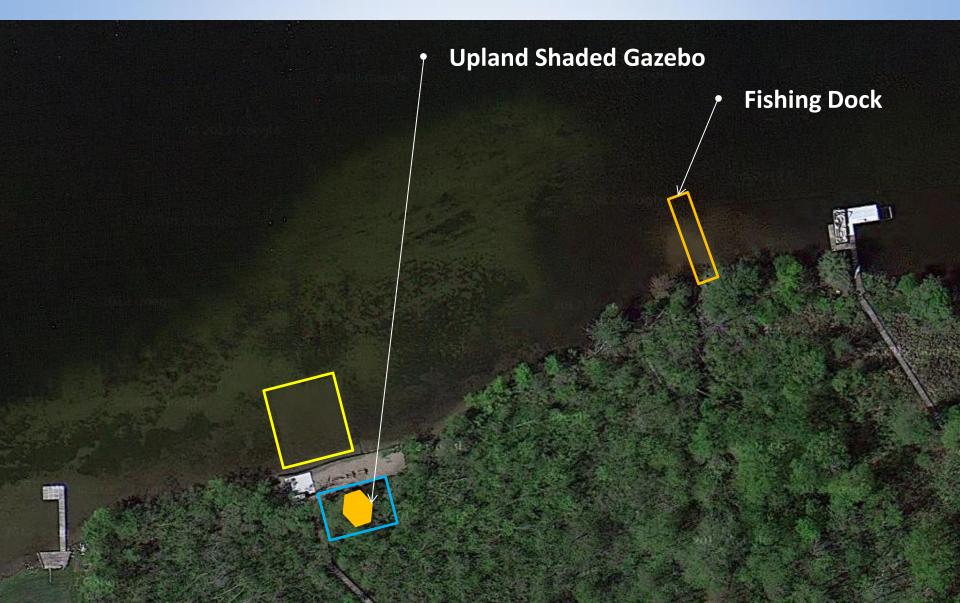

# LLWHA 2016+ Horizon Projects

- Covered Shelter at beach
- Fishing Dock
- Resting benches for walkers in commons
- Picnic tables @ beach & boardwalk

# Fishing Dock: 50'

### \$4000

Aluminum & Composite Floating Dock

### \$3000

### Aluminum & Cedar or composite