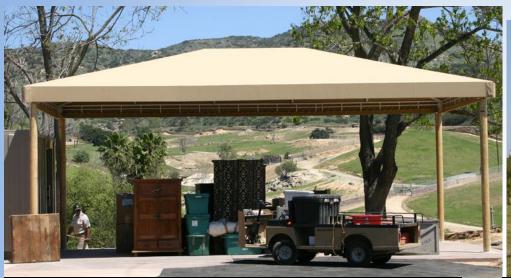

# LLWHA 2016+ Horizon Projects

- Covered Shelter at beach
- Fishing Dock
- Resting benches for walkers in commons
- Picnic tables @ beach & boardwalk

# **Beach Vision**



### Beach Shade Structure



\$6000

#### Pole Structure & Canvas Roof



\$8000

#### Metal Structure and Metal Roof





# Fishing Dock: 50'

### \$4000

Aluminum & Composite Floating Dock

### \$3000

### Aluminum & Cedar or composite



### Park Benches & Picnic Tables @ Commons (S. Creek, Trailhead, Boat Launch



6ft Rectangular Thermoplastic Coated Metal Picnic Table

- · 6-ft. expanded metal table
- All-purpose picnic table
- 8 Color Options

\$649.00 / EA SAVE 30%



6ft Hex Picnic Table - Recycled Plastic - Cedar

- 100% recycled plastic
- Withstands the elements
- Will never rot or splinter

\$749.00/EA



Everest Series 46 Square Picnic Table

- Walk-through design
- Attractive as it is durable
- Seats 8

\$739.00 / EA SAVE 32%



6ft Rectangular A-Frame Picnic Table - Recycled Plastic - Cedar

- 100% re